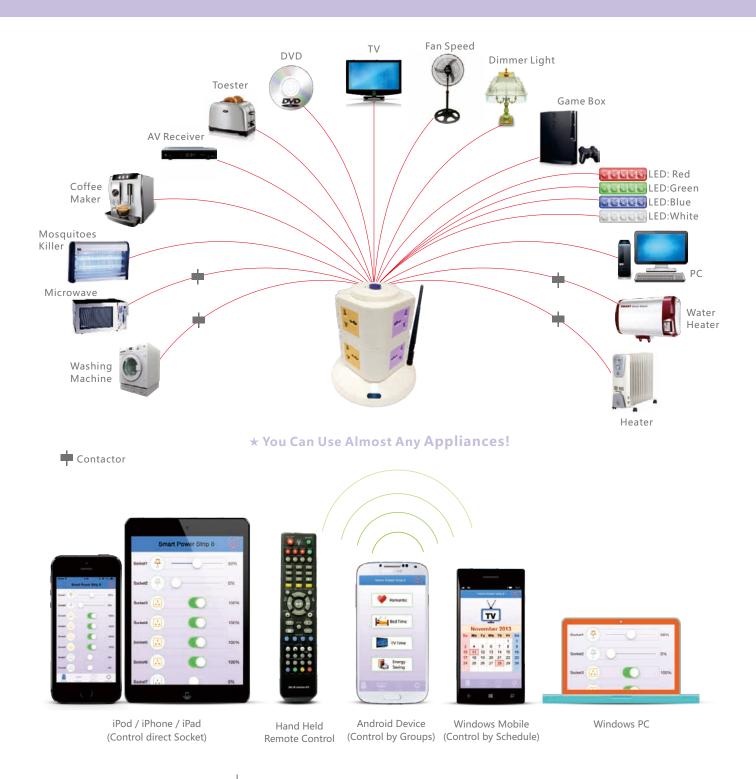

### **Smart Power Strip 8 Features:**

- Free IOS/Android Control App (Direct Store Download)
- Wi-Fi enabled (Creates its own direct, Wi-Fi zone included)
- 6 Sockets, 5Amp each (On/Off Control)
- 2 Lighting assigned Dimmable Sockets, 1Amp (Increase/Decrease Intensity)
- S-wave Bridge enabled & S-BUS Ready
- IR Hand Held Remote enabled (IR Eye)
- Universal Plug Sockets Enabled to fit maximum Countries standards
- Scheduling enabled
- Create your own Group or Moods
- Master Power Switch On/Off
- Installs in 5 seconds / No tools needed
- Plug n Play (True DIY)

## **Flexibility in Control:**

- ✓ Wifi enabled devices (Smart Phone & Tablets)
- ✓ Handheld Remote Control
- ✓ S-BUS Cabled Network as S-BUS Device
- ✓ S-Wave Wireless Bridge as Wireless Device

### Installation in 4 Steps:

- 1. Download Free App IOS or Android.
- 2. Plug in the power.
- 3. Connect to SMART-P8 Wi-Fi Network/Remote
- 4. Control.

Smart Power Strip 8 Do-it-yourself (DIY)