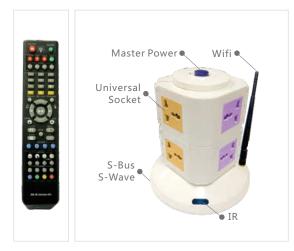

### **Smart Power Strip 8 Features:**

- Free IOS/Android Control App (Direct Store Download)
- Wi-Fi enabled (Creates its own direct, Wi-Fi zone included)
- 6 Sockets, 5Amp each (On/Off Control)
- 2 Lighting assigned Dimmable Sockets, 1Amp (Increase/Decrease Intensity)
- S-wave Bridge enabled & S-BUS Ready
- IR Hand Held Remote enabled (IR Eye)
- Universal Plug Sockets Enabled to fit maximum Countries standards
- Scheduling enabled
- Create your own Group or Moods
- Master Power Switch On/Off
- Installs in 5 seconds / No tools needed
- Plug n Play (True DIY)

## **Flexibility in Control:**

- ✓ Wifi enabled devices (Smart Phone & Tablets)
- ✓ Handheld Remote Control
- ✓ S-BUS Cabled Network as S-BUS Device
- ✓ S-Wave Wireless Bridge as Wireless Device